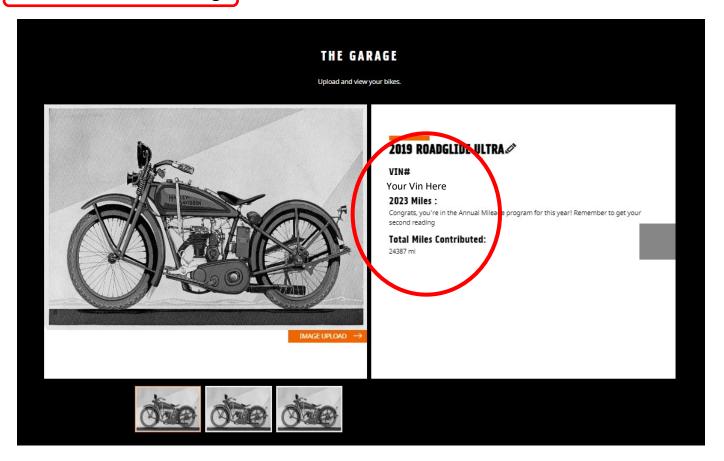

### Scroll down for Your Garage

Your registered motorcycles are listed here by vin. You can enter model and photo if you like. Yearly miles for Ride 365 are shown here, and total miles for each motorcycle listed.